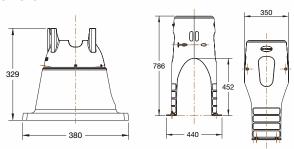

#### **Dimension**

Note: MultiCyclone Support Stand is suitable for most Waterco Domestic Pool Pumps. Excluding Hydrostar & all Commercial Pumps.

#### **Dimensions**