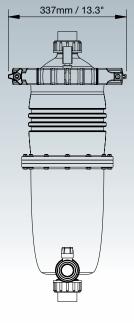

r>Pressure |
|---------------------|---------------|----------------------------------------|-----------------|-----------------|-----------------------------|----------------------|---------------------|
| MultiCyclone12 Plus | 12            | 40mm / 1 <sup>1</sup> / <sub>2</sub> " | 40lpm           | 152lpm          | 3.7m <sup>2</sup> / 40 sqft | 73,0001              | 350 kPa (50psi)     |
| MultiCyclone16 Plus | 16            | 50mm / 2"                              | 50lpm           | 152lpm          | 3.7m <sup>2</sup> / 40 sqft | 73,0001              | 350 kPa (50psi)     |

Maximum flow is limited by the surface area of the filter cartridge. Residential Cartridge Design Filtration Rate: 41 lpm/m² (1gpm/ft²)



#### **Dimensions**

# MultiCyclone 12 Plus

# MultiCyclone 16 Plus









#### **Head Loss Curves**



#### Warranty

MultiCyclone Plus is covered by a 2 year warranty and 1 year warranty on labour. Commercial installations are covered by a 1 year warranty.



QLD - Brisbane Tel: +61 7 3299 9900 VIC/TAS - Melbourne Tel: +61 3 9764 1211 WA - Perth Tel: +61 8 9273 1900 SA/NT - Adelaide Tel: +61 8 8244 6000

ACT Distribution Tel: +61 2 6280 6476

Waterco (Europe) Limited Sittingbourne, Kent. UK Tel: +44 (0) 1795 521 733

Waterco (USA) Inc Augusta, Georgia, USA Tel: +1 706 793 7291

Waterco Canada Longueuil, Quebec, Canada Tel: +1 450 748 14211

Waterco (NZ) Limited Auckland, New Zealand Tel: +64 9 525 7570

Waterco (C) Limited Guangzhou, China Tel: +86 20 3222 2180 Waterco (Far East) Sdn Bhd

Selangor, Malaysia Tel: +60 3 6145 6000 PT Waterco Indonesia

Jakar