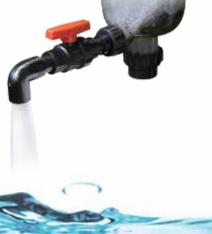

## **Ultra** compact

MultiCyclone Plus's streamlined design means the entire filtration system can be installed vertically, reducing the footprint of the equipment pad. Additionally, minimal pipework reduces the filtration system's overall head loss. Alternatively the MultiCyclone Plus can be installed next to the pump by using an optional support base.

Note: It is recommended when installing the MultiCyclone Ultra directly to the pump as illustrated, the MultiCyclone Ultra should be supported to ensure stability.