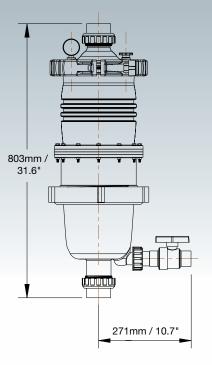

Pressure |
|---------------------|---------------|----------------------------------------|-----------------|-----------------|-----------------------------|----------------------|---------------------|
| MultiCyclone12 Plus | 12            | 40mm / 1 <sup>1</sup> / <sub>2</sub> " | 40lpm           | 152lpm          | 3.7m <sup>2</sup> / 40 sqft | 73,0001              | 350 kPa (50psi)     |
| MultiCyclone16 Plus | 16            | 50mm / 2"                              | 50lpm           | 152lpm          | 3.7m <sup>2</sup> / 40 sqft | 73,0001              | 350 kPa (50psi)     |

Maximum flow is limited by the surface area of the filter cartridge. Residential Cartridge Design Filtration Rate: 41 lpm/m² (1gpm/ft²)



#### **Dimensions**

# MultiCyclone 12 Plus

# MultiCyclone 16 Plus









#### **Head Loss Curves**



#### Warranty

MultiCyclone Plus is covered by a 2 year warranty and 1 year warranty on labour. Commercial installations are covered by a 1 year warranty.



QLD - Brisbane Tel: +61 7 3299 9900 VIC/TAS - Melbourne Tel: +61 3 9764 1211 WA - Perth Tel: +61 8 9273 1900 SA/NT - Adelaide Tel: +61 8 8244 6000

ACT Distribution Tel: +61 2 6280 6476

Waterco (Europe) Limited Sittingbourne, Kent. UK Tel: +44 (0) 1795 521 733

Waterco (USA) Inc Augusta, Georgia, USA Tel: +1 706 793 7291

Waterco Canada Longueuil, Quebec, Canada Tel: +1 450 748 14211

Waterco (NZ) Limited Auckland, New Zealand Tel: +64 9 525 7570

Waterco (C) Limited Guangzhou, China Tel: +86 20 3222 2180 Waterco (Far East) Sdn Bhd

Selangor, Malaysia Tel: +60 3 6145 6000 PT Waterco Indonesia

Jakarta