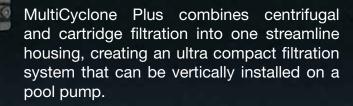

## **Dual stage filtration**

Incoming water tangentially enters its multiple hydrocyclones, generating a strong centrifugal effect. Approximately 80% of the incoming dirt load is spiralled down to its clear sediment chamber. The outgoing water is finally polished via its inbuilt cartridge filter, producing crystal clear water.

### **Extended filter capacity**

As MultiCyclone Plus's centrifugal section filter pre-filters up to 80% of the incoming dirt load, the capacity of its 40 ft<sup>2</sup> filter cartridge is magnified by up to 5 times.

### **Ease of maintenance**

MultiCyclone Plus's sediment chamber is easily cleaned by opening its purge valve. Only 15 litres of water is discharged.

## **Ultra** compact

MultiCyclone Plus's streamlined design means the entire filtration system can be installed vertically, reducing the footprint of the equipment pad. Additionally, minimal pipework reduces the filtration system's overall head loss. Alternatively the MultiCyclone Plus can be installed next to the pump by using an optional support base.