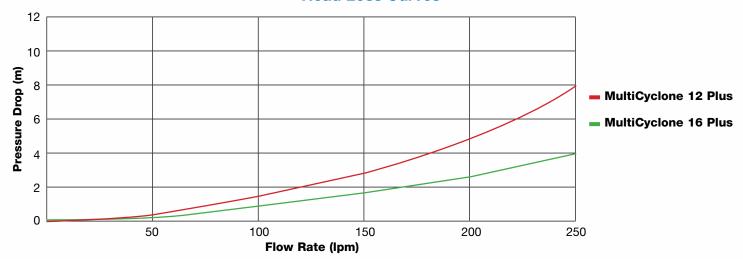

#### **Head Loss Curves**

### **Specifications**

| Model               | Hydrocyclones | Connection<br>Ports                    | Minimum<br>Flow | Maximum<br>Flow | Filter<br>Area              | Maximum<br>Pool Size | Maximum<br>Pressure |
|---------------------|---------------|----------------------------------------|-----------------|-----------------|-----------------------------|----------------------|---------------------|
| MultiCyclone12 Plus | 12            | 40mm / 1 <sup>1</sup> / <sub>2</sub> " | 40lpm           | 152lpm          | 3.7m <sup>2</sup> / 40 sqft | 73,0001              | 350 kPa (50psi)     |
| MultiCyclone16 Plus | 16            | 50mm / 2"                              | 50lpm           | 152lpm          | 3.7m <sup>2</sup> / 40 sqft | 73,0001              | 350 kPa (50psi)     |