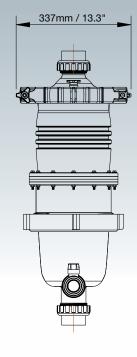

essure |
|---------------------|---------------|----------------------------------------|-----------------|-----------------|-----------------------------|----------------------|---------------------|
| MultiCyclone12 Plus | 12            | 40mm / 1 <sup>1</sup> / <sub>2</sub> " | 40lpm           | 152lpm          | 3.7m <sup>2</sup> / 40 sqft | 73,0001              | 350 kPa (50psi)     |
| MultiCyclone16 Plus | 16            | 50mm / 2"                              | 50lpm           | 152lpm          | 3.7m <sup>2</sup> / 40 sqft | 73,0001              | 350 kPa (50psi)     |

Maximum flow is limited by the surface area of the filter cartridge. Residential Cartridge Design Filtration Rate: 41 lpm/m² (1gpm/ft²)



#### **Dimensions**

# MultiCyclone 12 Plus

# MultiCyclone 16 Plus









#### **Head Loss Curves**



#### Warranty

MultiCyclone Plus is covered by a 2 year warranty and 1 year warranty on labour. Commercial installations are covered by a 1 year warranty.



QLD - Brisbane Tel: +61 7 3299 9900 VIC/TAS - Melbourne Tel: +61 3 9764 1211 WA - Perth Tel: +61 8 9273 1900 SA/NT - Adelaide Tel: +61 8 8244 6000

ACT Distribution Tel: +61 2 6280 6476

Waterco (Europe) Limited Sittingbourne, Kent. UK Tel: +44 (0) 1795 521 733

Waterco (USA) Inc Augusta, Georgia, USA Tel: +1 706 793 7291

Waterco Canada Longueuil, Quebec, Canada Tel: +1 450 748 14211

Waterco (NZ) Limited Auckland, New Zealand Tel: +64 9 525 7570

Waterco (C) Limited Guangzhou, China Tel: +86 20 3222 2180 Waterco (Far East) Sdn Bhd

Selangor, Malaysia Tel: +60 3 6145 6000 PT Waterco Indonesia

Jakarta,