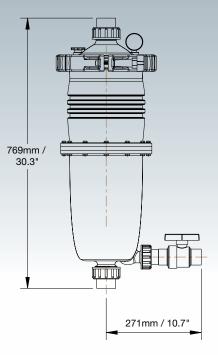

<br>Pressure |
|---------------------|---------------|----------------------------------------|-----------------|-----------------|-----------------------------|----------------------|---------------------|
| MultiCyclone12 Plus | 12            | 40mm / 1 <sup>1</sup> / <sub>2</sub> " | 40lpm           | 152lpm          | 3.7m <sup>2</sup> / 40 sqft | 73,0001              | 350 kPa (50psi)     |
| MultiCyclone16 Plus | 16            | 50mm / 2"                              | 50lpm           | 152lpm          | 3.7m <sup>2</sup> / 40 sqft | 73,0001              | 350 kPa (50psi)     |

Maximum flow is limited by the surface area of the filter cartridge. Residential Cartridge Design Filtration Rate: 41 lpm/m² (1gpm/ft²)



#### **Dimensions**

# MultiCyclone 12 Plus

# MultiCyclone 16 Plus









#### **Head Loss Curves**



#### Warranty

MultiCyclone Plus is covered by a 2 year warranty and 1 year warranty on labour. Commercial installations are covered by a 1 year warranty.



QLD - Brisbane Tel: +61 7 3299 9900 VIC/TAS - Melbourne Tel: +61 3 9764 1211 WA - Perth Tel: +61 8 9273 1900 SA/NT - Adelaide Tel: +61 8 8244 6000

ACT Distribution Tel: +61 2 6280 6476

Waterco (Europe) Limited Sittingbourne, Kent. UK Tel: +44 (0) 1795 521 733

Waterco (USA) Inc Augusta, Georgia, USA Tel: +1 706 793 7291

Waterco Canada Longueuil, Quebec, Canada Tel: +1 450 748 14211

Waterco (NZ) Limited Auckland, New Zealand Tel: +64 9 525 7570

Waterco (C) Limited Guangzhou, China Tel: +86 20 3222 2180 Waterco (Far East) Sdn Bhd

Selangor, Malaysia Tel: +60 3 6145 6000 PT Waterco Indonesia

Jak