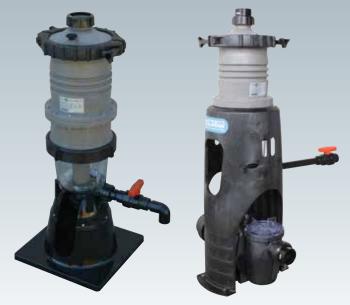

# **MultiCyclone Support Stands**

The MultiCyclone has two purpose designed support stands to suit all MultiCyclone models and most installations.

MultiCyclone Stand MKII

MultiCyclone Pump Stand

MultiCyclone Stand MKII, is a great option if the height of the installation is prohibitive.

#### **Dimension**

Note: MultiCyclone Support Stand is suitable for most Waterco Domestic Pool Pumps. Excluding Hydrostar & all Commercial Pumps.