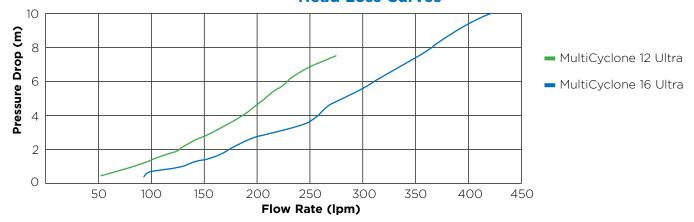

## **Specifications**

| Model                | Hydrocyclones | Connection<br>Ports                    | Minimum<br>Flow | Maximum<br>Flow | Filter<br>Area                    | Maximum<br>Pool Size | Maximum<br>Pressure |
|----------------------|---------------|----------------------------------------|-----------------|-----------------|-----------------------------------|----------------------|---------------------|
| MultiCyclone12 Ultra | 12            | 40mm / 1 <sup>1</sup> / <sub>2</sub> " | 40lpm           | 225lpm          | $6.9 \text{m}^2 / 75 \text{ft}^2$ | 108,0001             | 350 kPa (50psi)     |
| MultiCyclone16 Ultra | 16            | 50mm / 2"                              | 50lpm           | 280lpm          | 6.9m² / 75ft²                     | 134,0001             | 350 kPa (50psi)     |

Maximum flow is limited by the surface area of the filter cartridge. Residential Cartridge Design Filtration Rate: 41 lpm/ $m^2$  (1gpm/ft<sup>2</sup>)