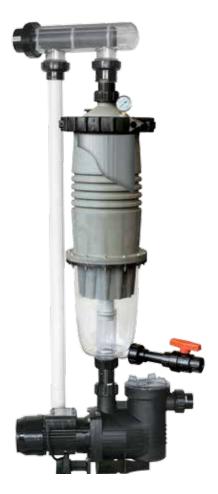

### **Ultra Compact**

MultiCyclone Ultra's streamline design combines the benefits of the Waterco award winning MultiCyclone prefiltration and a compact cartridge filter that enables a reduction in pool equipment foot print and required pipe work, reducing the filtration system overall head loss. The MultiCyclone Ultra can also be mounted using the MultiCyclone support stand.

Note: It is recommended when installing the MultiCyclone Ultra directly to the pump as illustrated, the MultiCyclone Ultra should be supported to ensure stability.