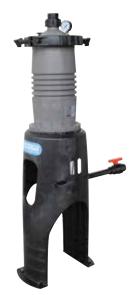

### **MultiCyclone Support Stands**

The MultiCyclone has two purpose designed support stands to suit all MultiCyclone models and most installations.

MultiCyclone Stand MKII

MultiCyclone Pump Stand

MultiCyclone Stand MKII, a great option if the height of the installation is prohibitive.

### **Dimension**

Note: MultiCyclone Support Stand is suitable for most Waterco Domestic Pool Pumps. Excluding Hydrostar & all Commercial Pumps.