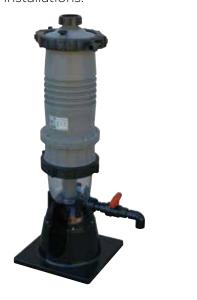

### **MultiCyclone Support Stands**

The MultiCyclone has two purpose designed support stands to suit all MultiCyclone models and most installations.

MultiCyclone Stand MKII

MultiCyclone Pump Stand

MultiCyclone Stand MKII, a great option if the height of the installation is prohibitive.

### **Dimension**

Note: MultiCyclone Support Stand is suitable for most Waterco Domestic Pool Pumps. Excluding Hydrostar & all Commercial Pumps.