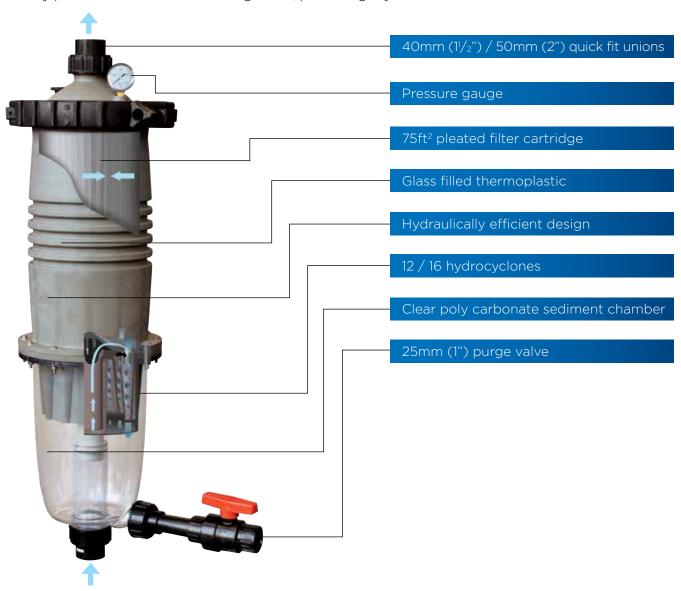

### **Dual Stage Filtration**

Incoming water tangentially enters its multiple hydrocyclones, generating a strong centrifugal effect. Approximately 80% of the incoming dirt load is spiralled down to its clear sediment chamber. The outgoing water is finally polished via its inbuilt cartridge filter, producing crystal clear water.

### **Extended Filter Capacity**

As MultiCyclone Ultra's centrifugal section filter pre-filters up to 80% of the incoming dirt load, the capacity of its 75ft<sup>2</sup> filter cartridge is magnified by up to 5 times.

### **Ease of Maintenance**

MultiCyclone Ultra's sediment chamber is easily cleaned by opening its purge valve. Only 15 litres of water is discharged.

### **Ultra Compact**

MultiCyclone Ultra's streamline design combines the benefits of the Waterco award winning MultiCyclone prefiltration and a compact cartridge filter that enables a reduction in pool equipment foot print and required pipe work, reducing the filtration system overall head loss. The MultiCyclone Ultra can also be mounted using the MultiCyclone support stand.