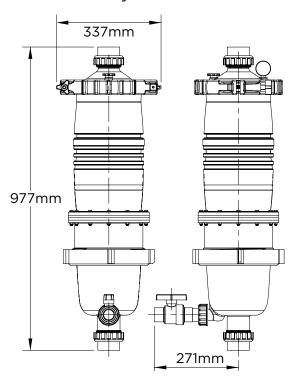

### **Dimensions**

# MultiCyclone 12 Ultra

# 337mm 944mm

271mm

### MultiCyclone 16 Ultra