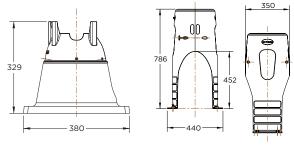

### **MultiCyclone Support Stands**

The MultiCyclone has two purpose designed support stands to suit all MultiCyclone models and most installations.

MultiCyclone Stand MKII

MultiCyclone Pump Stand

MultiCyclone Stand MKII, a great option if the height of the installation is prohibitive.

### **Dimension**

Note: MultiCyclone Support Stand is suitable for most Waterco Domestic Pool Pumps. Excluding Hydrostar & all Commercial Pumps.