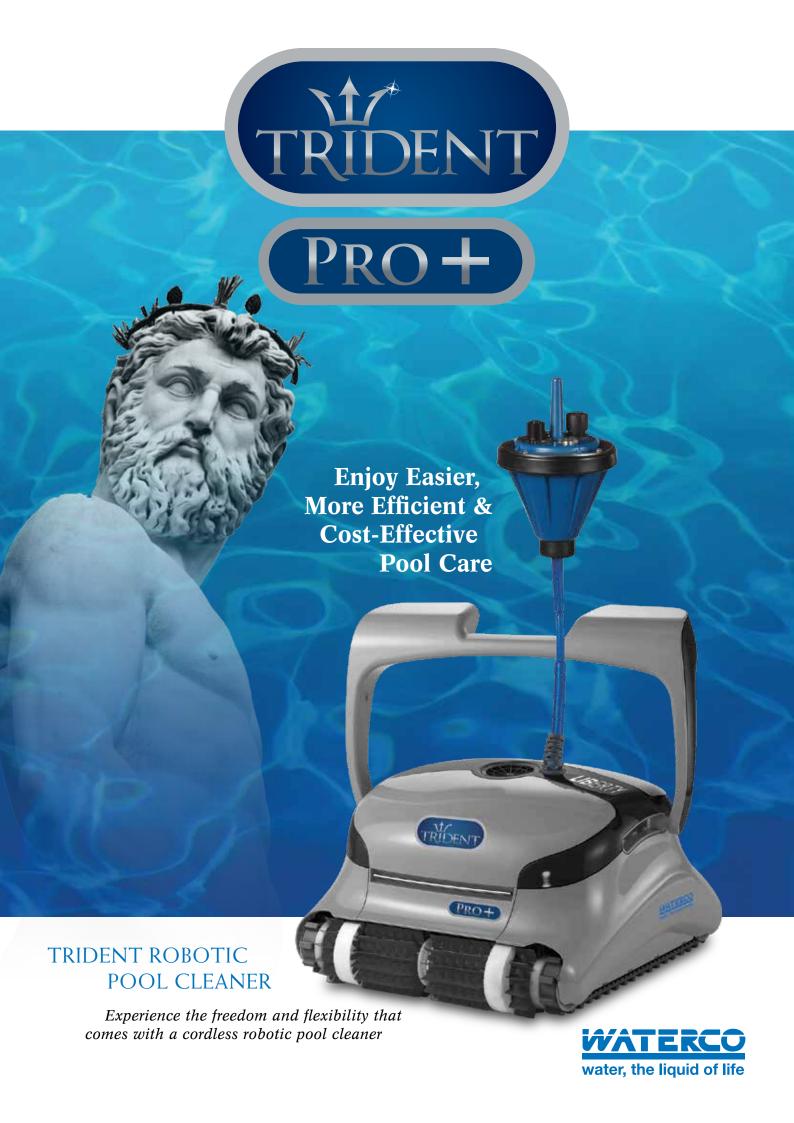

## Harness the intelligent power of the Trident PRO+

The Trident PRO+ robotic pool cleaner:

Experience superior pool cleaning with this advanced robotic pool cleaner. It is ultralight weight and with quick water release. The Trident PRO+ is a unique Battery-powered robotic pool cleaner recommended for pools up

to 15m in length that are irregularly shaped and/or have in-pool obstacles, such as islands, pillars and bridges. The dual active brushing action ensures efficient pool coverage, with extrathorough scrubbing on all surfaces – leaving the floor, walls and waterline spotlessly clean.

- Scrubs, brushes, vacuums and filters the entire pool.
- Advanced scanning program ensures optimal pool coverage, with entire-pool cleaning in 1.5 hours or less.
- Integrated gyro further enhances scanning efficiency, precision and maneuverability.
- Obstacle escape mechanism enables continual, intervention-free operation.
- Battery charger provides fast and easy charging in just 3 hours.
- Remote control with selectable cleaning programs and manual navigation.
- Unique, built-in battery compartment inside the motor unit minimizes weight and simplifies operation.
- Dual-active brushing delivers top-of-the-line cleaning performance. Intensive removal of algae and bacteria leaves pool water pure and clean, significantly reducing the need for chemicals.
- Top-access filtration compartment for easy and convenient maintenance.
- Dual-level filtration system covers all pool conditions.
   Ultra-fine cartridge for day-to-day cleaning collects fine dust particles. Wide-mesh net collects leaves and rough debris.