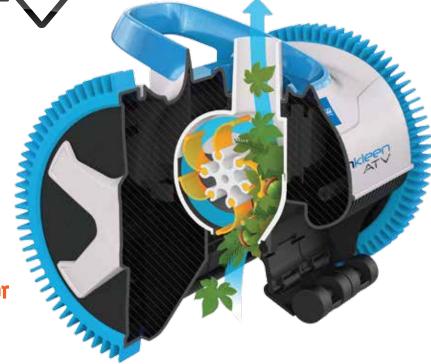

## Patented Self Adjusting Turbine Vanes

- Maximise power from water flow.
- Allows operation at low flow with energy saving throat insert in place.
- Self-adjusting folding vanes allow passage of large debris, virtually eliminates clogging.