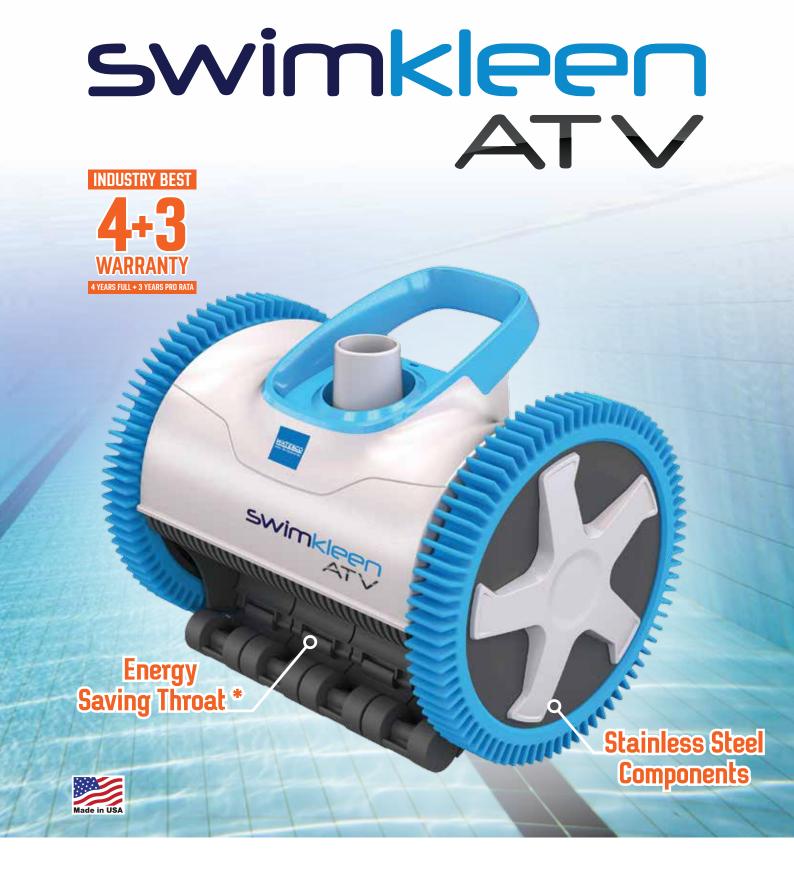

# Geared for all pools

The most technically advanced pool cleaner of its type in the world. Designed and developed with the benefit of over 35 years' experience.

swimkleen ATV

#### **Energy Saving Throat Insert**

When using a variable speed pool pump, use the cleaner's small throat insert to allow it to operate at the pumps low speed/flow, resulting in lower energy use and reduced running costs. Instructions are in the user manual.

#### **Stainless Steel Wheel Bearings**

Non corrosive, stainless steel ball bearings, minimises friction in wheels which improves torque to increase suction power.

#### 4+3 Warranty

Swimkleen ATV comes with a 4+3 warranty (4 years full and 3 years pro rata)