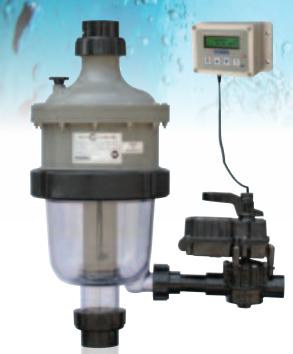

# MULT **AUTO PURGE SYSTEM**

Waterco's Multicyclone Auto Purge System is designed to automate our award winning Multicyclone centrifugal filters.

- · Set and forget controller minimises maintenance and saves water
- · Purge events and durations may be custom programmed to suit the installation
- · Suitable for new and existing Multicyclone installations
- Integrated back up battery saving settings in the event of power failure

## Multicyclone Auto Purge Controller

Designed to automatically control the purging of captured debris collected by Waterco's residential or commercial Multicyclones. The controller is designed to operate within the pump operating cycle and is: