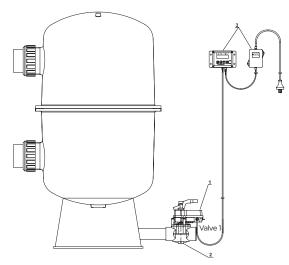

### Multicyclone XL70 Auto Purge System - 1 Valve

Designed for operation with the XL70 commercial Multicyclone on integrated filtration where there is natural system back pressure.

### What's in the kit?

| Item No | Part. No | Part Description                  | Quantity |
|---------|----------|-----------------------------------|----------|
| 1       | 3652607  | 24V AC Motor Valve Actuator       | 1        |
| 2       | 148564   | 50/65mm 2 Way Valve Actuator Type | 1        |
| 3       | 3652615  | Multicyclone Valve Controller Kit | 1        |