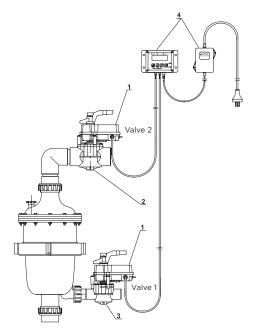

## Multicyclone 12/16 Auto Purge System - 2 actuated valves

Designed for operation with a Multicyclone installed on hydraulic systems with little natural back pressure, such as independent pool heating circuits, water features and cooling towers. The second valve mounted at top of the Multicyclone creates the necessary back pressure for purging of collected debris to occur.

### What's in the kit?

| Item No | Part. No | Part Description                  | Quantity |
|---------|----------|-----------------------------------|----------|
| 1       | 3652607  | 24V AC Motor Valve Actuator       | 2        |
| 2       | 148564   | 50/65mm 2 Way Valve Actuator Type | 1        |
| 3       | 148507   | 25/32mm 2 Way Valve Actuator Type | 1        |
| 4       | 3652615  | Multicyclone Valve Controller Kit | 1        |
| N/S     | 12555    | Bush Reducing 50X40mm             | 2        |