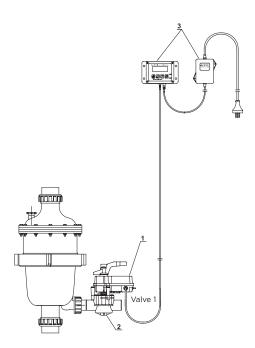

# Multicyclone 12/16 Auto Purge System - 1 actuated valve

Designed for operation with a Multicyclone on integrated filtration or infloor cleaning systems where there is natural system back pressure.

### What's in the kit?

| Item No | Part. No | Part Description                  | Quantity |
|---------|----------|-----------------------------------|----------|
| 1       | 3652607  | 24V AC Motorised Valve Actuator   | 1        |
| 2       | 148507   | 25/32mm 2 Way Valve Actuator Type | 1        |
| 3       | 3652615  | Multicyclone Valve Controller Kit | 1        |