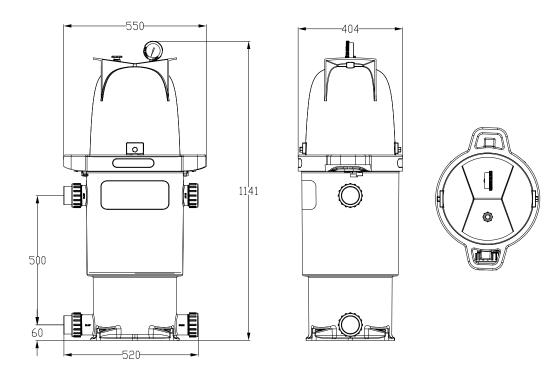

#### Opal Ultra 350

| Description    | Connection Ports | Min.<br>Flow      | Max.<br>Flow        | Filter<br>Area                              | Max. Working<br>Pressure | Max. Pool<br>Size         | Max.<br>Temp. |
|----------------|------------------|-------------------|---------------------|---------------------------------------------|--------------------------|---------------------------|---------------|
| OPAL ULTRA 350 | 50mm / 2"        | 50lpm<br>(3m³/hr) | 510lpm<br>(30m³/hr) | 32.5m <sup>2</sup><br>(350ft <sup>2</sup> ) | 350kPa<br>(50psi)        | 183,600lt<br>(40,386 gal) | 40°C          |