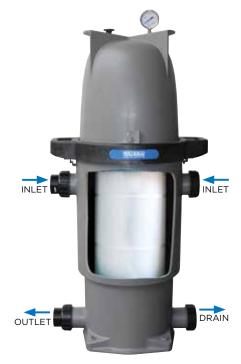

Extra-Large capacity

Secure Lock mechanism

Effortless access

Versatile inlet ports

Opal Ultra 350

Opal Ultra 350

#### **Versatile Inlet Ports**

enjoy maximum flexibility with two inlet ports. Choose the configuration that best suits your pool's plumbing.

#### The large drain port

speeds up filter tank drainage, making maintenance and cleaning easier and faster.

The 50mm quick-connect barrel unions designed for UPVC pipes offer an effortless and efficient solution for easily connecting and disconnecting pipe sections.