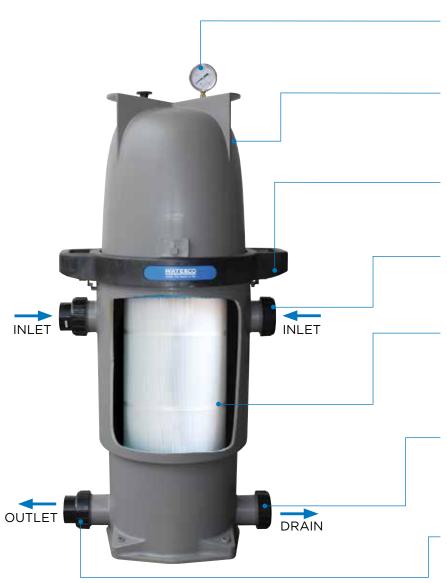

## **Easy-to-read pressure gauge** allows for quick and simple

allows for quick and simple monitoring of filter performance.

A solid one-piece moulded polymer tank for superior strength and resistance to cracking, corrosion, and UV damage, ensuring a long life span.

#### Innovative locking system

ensures cartridge changes are quick and hassle-free. The integrated lifting lug adds convenience for lid removal.

#### **Versatile Inlet Ports**

enjoy maximum flexibility with two inlet ports. Choose the configuration that best suits your pool's plumbing.

#### Extra large filter cartridge

designed to accommodate an oversized cartridge, the Opal Ultra maximises dirt-holding capacity, extending filter life and reducing maintenance.

#### The large drain port

speeds up filter tank drainage, making maintenance and cleaning easier and faster.

The 50mm quick-connect barrel unions designed for UPVC pipes offer an effortless and efficient solution for easily connecting and disconnecting pipe sections.