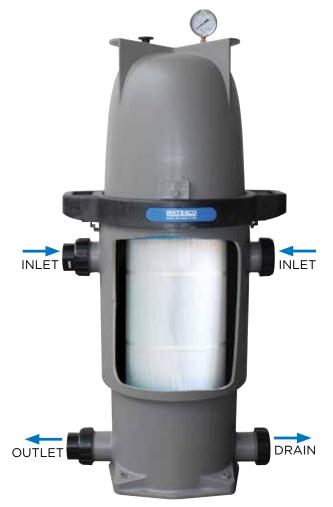

#### **Versatile Inlet Ports**

enjoy maximum flexibility with two inlet ports. Choose the configuration that best suits your pool's plumbing.

#### The large drain port

speeds up filter tank drainage, making maintenance and cleaning easier and faster.

The 50mm quick-connect barrel unions designed for UPVC pipes offer an effortless and efficient solution for easily connecting and disconnecting pipe sections.