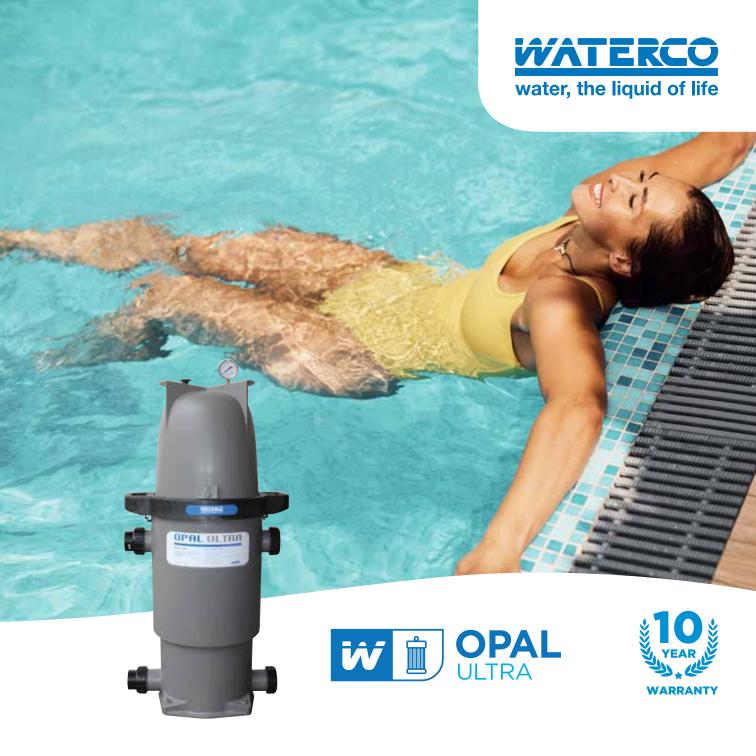

# The Ultimate Pool Clarity and Convenience

Experience effortless pool ownership with the cutting-edge Opal Ultra cartridge filter, designed for the next generation. Its innovative design and larger dirt-holding capacity minimise the need for frequent filter cleanings, giving you more time to enjoy your pool.

Extra-Large capacity

Secure Lock mechanism

Effortless access

Versatile inlet ports

Opal Ultra 350

Opal Ultra 350

Opal Ultra 350