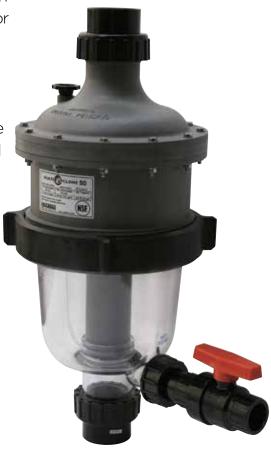

## Award winning pre-filtration device

#### Add the Waterco MultiCyclone to intercept more dirt

Waterco's award winning MultiCyclone is a brilliant pre-filtration device that works on the basis of centrifugal water filtration and is designed with no moving parts and no filter media to clean or replace.

Using the MultiCyclone in line with an in-floor cleaning system pre-filters up to 80% of the incoming dirt load easing the workload for the filter. As the MultiCyclone intercepts more and more dirt, the flow rate remains unchanged.

- Improved pool water circulation
- Enhancing the performance of the in floor cleaning system
- Minimising filter maintenance and saving water
- No filter media to clean or replace