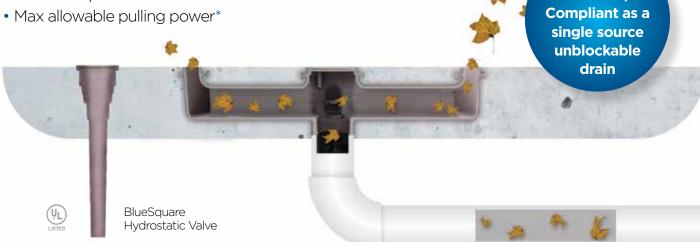

### The most advanced drain on the market

#### Remove large debris with beauty and ease

- Blends into any pool surface making it virtually invisible
- Single Source Suction
- Circular design fits any pool shape and style
- Meets all industry anti-entrapment safety regulations
- Compatible with 40 and 50mm PVC Class 12 pipe
- Made in the USA
- Easy access portal
- Optional Hydrostatic Valve for high water tables
- No stubbing toes
- Flush design, robot cleaners won't get stuck
- Available in two colours, White and Grev
- Great for spas and catch basins

\*157 GPM @ 1/2 foot per sec ANSI 16

VGBA,

ANSI 16 & AS/NZS