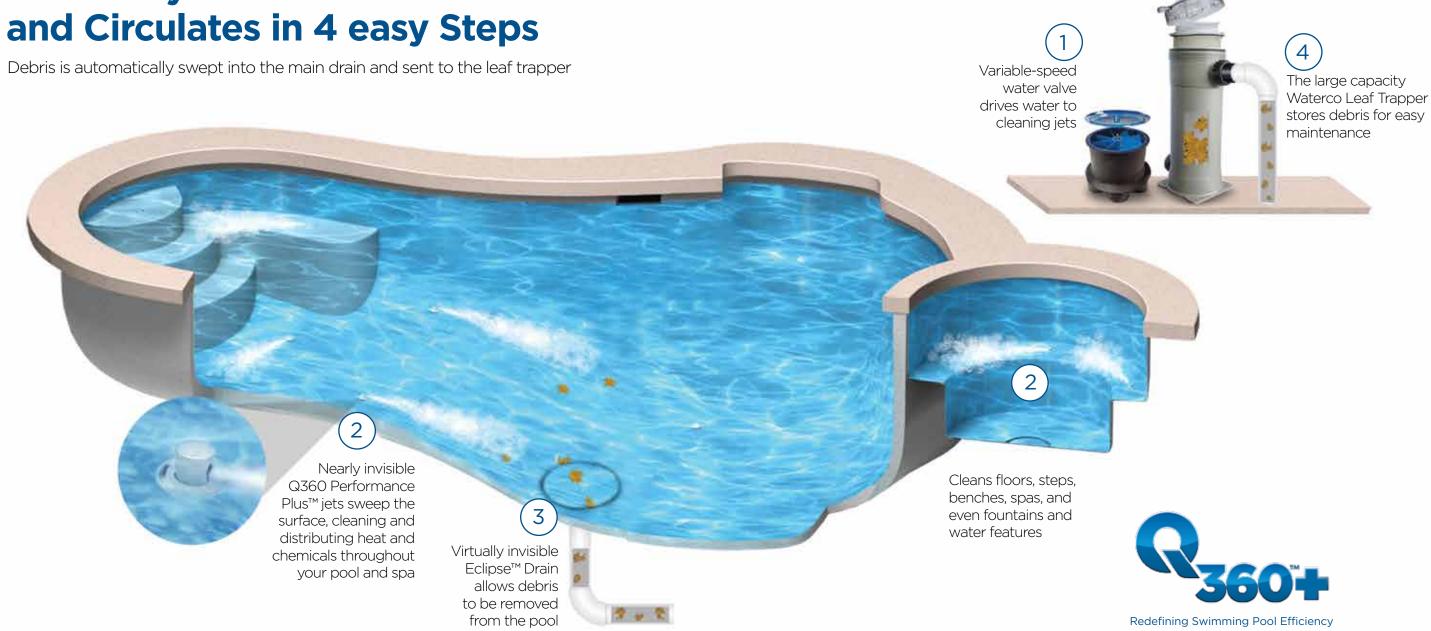

# Maximum cleaning & circulation efficiency engineered for today's modern pools

- Automatically cleans your pool while you relax
- Circulates water and chemicals to every square centimetre of your pool
- Independently proven to reduce chemicals and energy costs
- Q360® valve circulates with today's latest energy efficient pumps
- Q360 Performance Plus<sup>™</sup> cleaning jets deliver more cleaning distance and more efficiency then ever

**Setting New Standards for Energy Efficiency** 



RPM

Energy dollar for energy dollar you get more cleaning power and flow with Q360+

## **Efficiently Cleans** and Circulates in 4 easy Steps





### Variable speed water delivery system

#### **Maximum performance at every RPM**

The Q360® patented water valve is the heart Q360+ cleaning system. The proven track record of this ultra-efficient valve delivers maximum flow with minimal noise and water pressure variations making it the performance leader in the industry.

- Smooth and effective water flow at any pump speed
- 6-port design distributes powerful water to each jet; systematically circulating the complete body of water
- Transparent lid for viewing operation
- 8-veined Power Turbine for smooth energy transfer
- Triple traction gear drive directs water flow
- Two speeds available for maximum efficiency





## New breakthrough performance jet

#### **Setting new industry standards**

Newly engineered Q360 Performance Plu