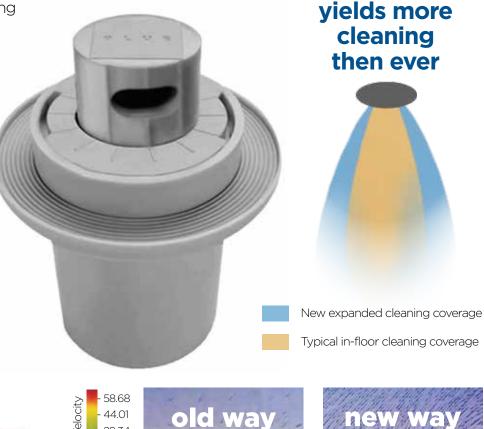

#### **Setting new industry standards**

Newly engineered Q360 Performance Plus™ cleaning iets feature a nozzle which improves cleaning like never before.

- Enhanced cleaning performance
- 3 selectable nozzle designs for customized cleaning options
- Exclusive Hybrid advancement mechanism provides 360° cleaning
- 5 color options to blend into any surface

- 29.34

New jet design