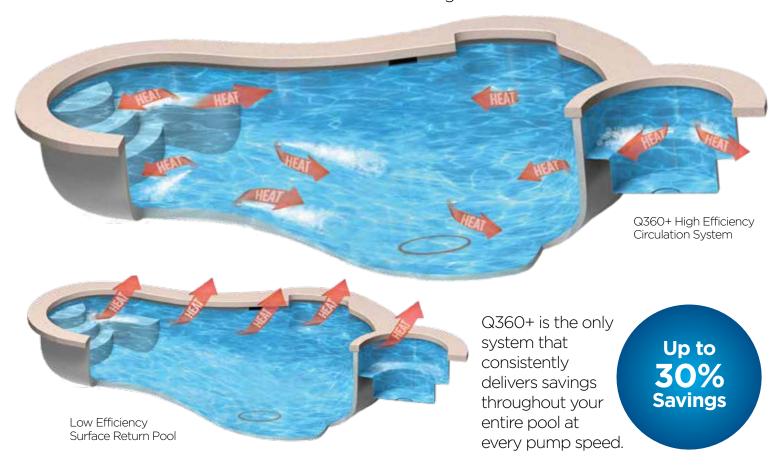

**Setting New Standards for Energy Efficiency** 

RPM

Energy dollar for energy dollar you get more cleaning power and flow with Q360+

## Proven to save you chemicals and energy for the life of your pool

Energy dollar for energy dollar more cleaning power. Q360+ save up to 15%-20% in chemical costs and 20%-30% in heating costs.

Blue square products distributed by: