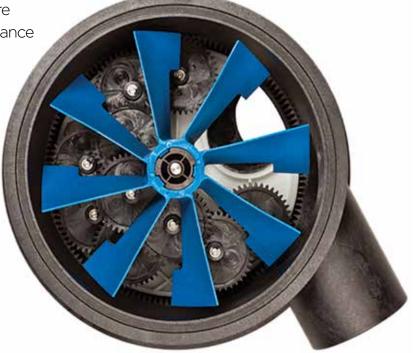

#### **Maximum performance at every RPM**

The Q360® patented water valve is the heart Q360+ cleaning system. The proven track record of this ultra-efficient valve delivers maximum flow with minimal noise and water pressure variations making it the performance leader in the industry.

- Smooth and effective water flow at any pump speed
- 6-port design distributes powerful water to each jet; systematically circulating the complete body of water
- Transparent lid for viewing operation
- 8-veined Power Turbine for smooth energy transfer
- Triple traction gear drive directs water flow
- Two speeds available for maximum efficiency