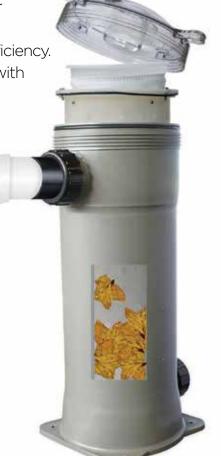

## One of the largest debris capacities on the market

#### **Combine with the Waterco Leaf Trapper** to maximize performance

The Waterco Leaf Trappers innovative design provides one of the largest debris capacities on the market! The leaf trapper captures debris and channels it to the bottom of the 800 micron filter bag minimizing flow loss for maximum efficiency. The innovative design keeps heavy debris from interfering with the operation of your pool equipment and filtration system while maintaining steady water flow.

- Designed for maximum flow while allowing for high volume debris
- Conveniently located by the pool equipment for easy access
- Can plumb 2 or more parallel for heavy debris environments
- High capacity bag design
- No unsightly deck lids
- Clear pressure safe lid
- Sized for 50mm PVC Class 12 pipe