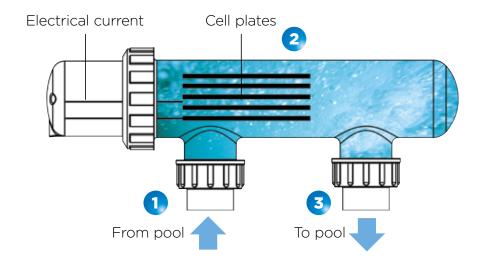

## How it works

Where other sanitisation systems may use one or a combination of two sanitisers, Oxiswim makes the best use of several different sanitisers to create a unique bathing experience for the swimmers and bathers.

Oxiswim's innovative technology combines the use of electrolysis with hydrogen peroxide to form a bacterial killing weapon. The combined power of two sanitisers provides an oxygen-rich swimming environment that is exceptionally efficient in neutralising pathogens. In addition, it's a dual solution, which means you can flip the system in winter to a salt chlorinated pool.

- 1. Water containing unique Perox Safe & Clear salt blend
- 2. Perox Safe & Clear is transformed into chlorine dioxide
- 3. Chlorine dioxide sanitises water and breaks down again into Perox Safe & Clear salt blend