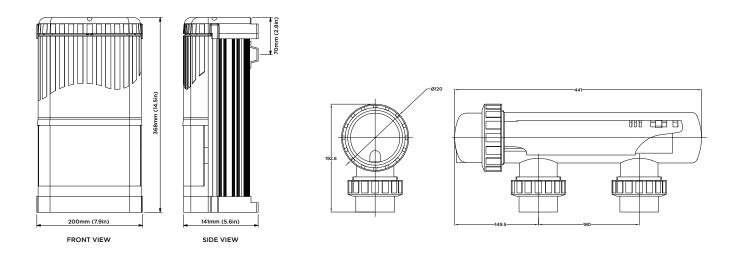

## **Oxiswim Control Panel Dimensions**

| Power Unit             |             |  |
|------------------------|-------------|--|
| Input                  | 220-240V AC |  |
| Frequency              | 50/60 Hz    |  |
| Current                | 1.6 A       |  |
| Socket Outlet          | 220-240V AC |  |
| Maximum Current Output | 8A          |  |
| Sanitiser Dosing Pump  | 3L/hr       |  |
| pH Dosing Pump         | 3L/hr       |  |

## **Oxiswim Sanitiser and Salt Cell Dimensions**

| Power Unit               |                                 |  |
|--------------------------|---------------------------------|--|
| Input                    | 220-240V AC                     |  |
| Frequency                | 50/60 Hz                        |  |
| Current                  | 1.6 A                           |  |
| Socket Outlet            | 220-240V AC                     |  |
| Maximum Current Output   | 8A                              |  |
| Minimum Salt Level (TDS) | 2000 ppm                        |  |
| Maximum Salt Level (TDS) | 4000 ppm                        |  |
| Type of Salt             | Standard Pool Salt/Mineral Salt |  |