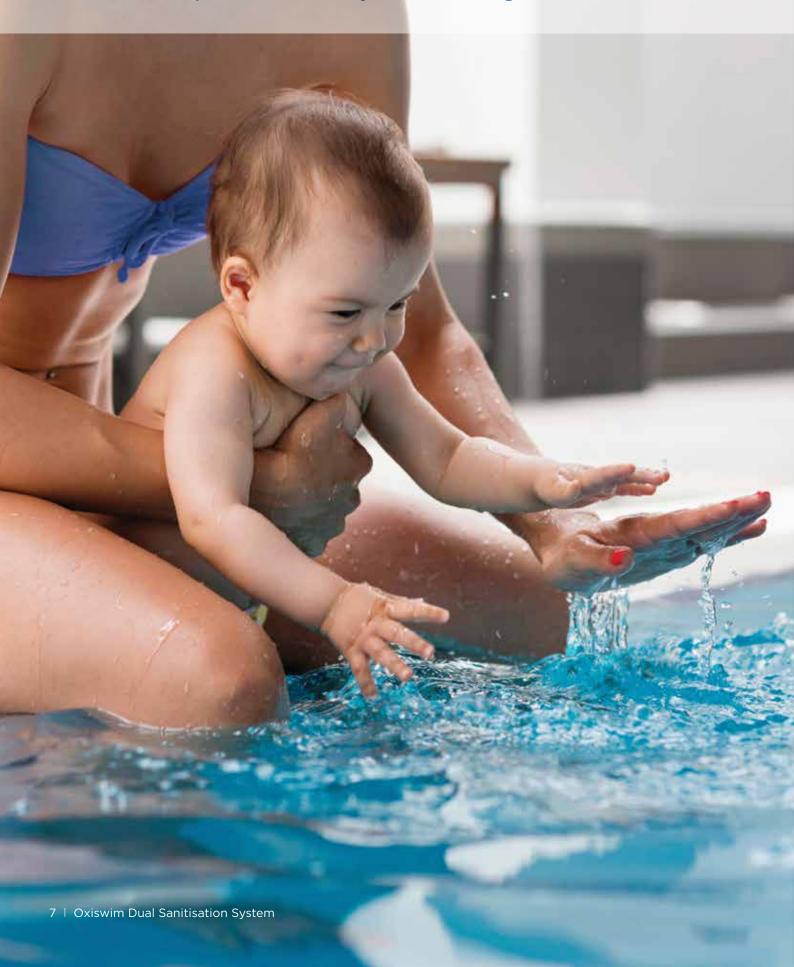

## Wellbeing:

- Enjoy a soothing freshwater experience
- · Asthma-friendly option when operating in the freshwater mode
- Safe swimming environment
- Can be used in combination with Waterco's Mineral Crystals or Mineral Vitale salts