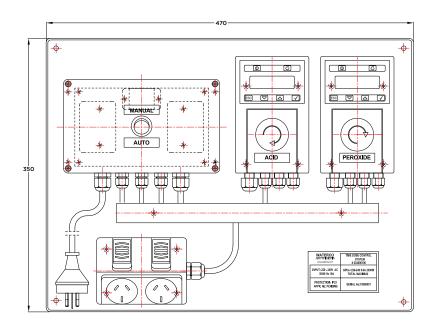

## **Oxiswim Control Panel Dimensions**

| Power Unit             |             |  |
|------------------------|-------------|--|
| Input                  | 220-240V AC |  |
| Frequency              | 50/60 Hz    |  |
| Current                | 1.6 A       |  |
| Socket Outlet          | 220-240V AC |  |
| Maximum Current Output | 8A          |  |
| Sanitiser Dosing Pump  | 3L/hr       |  |
| pH Dosing Pump         | 3L/hr       |  |