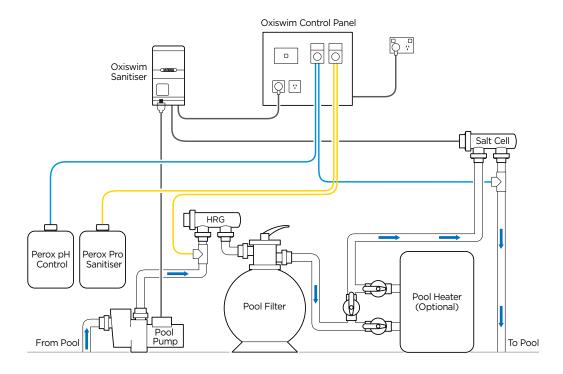

## How it works

Where other sanitisation systems may use one or a combination of two sanitisers, Oxiswim makes the best use of several different sanitisers to create a unique bathing experience for the swimmers and bathers.

Oxiswim's innovative technology combines the use of electrolysis with hydrogen peroxide to form a bacterial killing weapon. The combined power of two sanitisers provides an oxygen-rich swimming environment that is exceptionally efficient in neutralising pathogens. In addition, it's a dual solution, which means you can flip the system in winter to a salt chlorinated pool.

## The key - Perox Safe & Clear

Perox Safe & Clear is a unique blend of salts that transform into chlorine dioxide within the system's electrolytic cell.

Perox Safe & Clear's regenerative process is highly efficient, providing economic chlorine dioxide production without undesirable by-products forming in your swimming pool.

- 1. Water containing unique Perox Safe & Clear salt blend
- 2. Perox Safe & Clear is transformed into chlorine dioxide
- 3. Chlorine dioxide sanitises water and breaks down again into Perox Safe & Clear salt blend